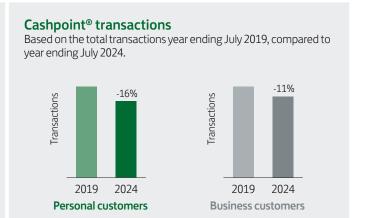

#### Type of customer

| When we use the term                                                                                                              | What this means                                                                                                                                                             |
|-----------------------------------------------------------------------------------------------------------------------------------|-----------------------------------------------------------------------------------------------------------------------------------------------------------------------------|
| Customers using the branch on a regular monthly basis                                                                             | The number of customers who transacted at the counter or IDM in 4 out of 6 months ending July 2024.                                                                         |
| Branch transactions                                                                                                               | Total transactions undertaken at the counter or IDM.                                                                                                                        |
| Branch transaction changes                                                                                                        | The percentage change in Personal or Business customer branch transactions: - year ending July 2019 compared to year ending July 2024.                                      |
| Cashpoint® transaction changes                                                                                                    | The percentage change in Personal or Business customer Cashpoint® transactions: - year ending July 2019 compared to year ending July 2024.                                  |
| Percentage of customers who use this branch and other Lloyds Bank branches                                                        | The proportion of Personal customers who have used this branch and have also used a different branch in a $12$ month period ending July $2024$ .                            |
| Percentage of customers who use this branch and<br>have also used other Lloyds Bank branches and<br>Internet Banking or called us | The proportion of customers who have used this branch and have also used other Lloyds Bank branches and Internet Banking or called us in a 6 month period ending July 2024. |
| Percentage of customers who use this branch and the Post Office®                                                                  | The proportion of Personal customers who have used this branch and have also used the Post Office $^{\circ}$ in a 12 month period ending July 2024.                         |
| Other branches nearby – distances                                                                                                 | Based on the road distance between the closing and next closest branches.  Source: Mapinfo – this software package measures distances between postcodes.                    |
| Cash machine distances                                                                                                            | Measured on a straight line basis between the postcode of the closing branch and the postcode of the cash machines.                                                         |
| This branch can be reached by public transport                                                                                    | There is public transport between the closing branch and the nearest branch, with a service at least every hour.                                                            |
| Vulnerable customers                                                                                                              | Someone who, due to their personal circumstances, is especially susceptible to detriment, particularly when a firm is not acting with appropriate levels of care.           |
| Broadband availability                                                                                                            | This shows broadband coverage is available in the location of the closing branch postcode.                                                                                  |