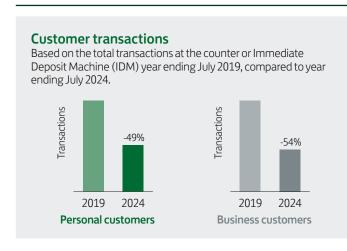

#### Type of customer

| When we use the term                                                                                                              | What this means                                                                                                                                                             |
|-----------------------------------------------------------------------------------------------------------------------------------|-----------------------------------------------------------------------------------------------------------------------------------------------------------------------------|
| Customers using the branch on a regular monthly basis                                                                             | The number of customers who transacted at the counter or IDM in 4 out of 6 months ending July 2024.                                                                         |
| Branch transactions                                                                                                               | Total transactions undertaken at the counter or IDM.                                                                                                                        |
| Branch transaction changes                                                                                                        | The percentage change in Personal or Business customer branch transactions: - year ending July 2019 compared to year ending July 2024.                                      |
| Cashpoint® transaction changes                                                                                                    | The percentage change in Personal or Business customer Cashpoint® transactions: - year ending July 2019 compared to year ending July 2024.                                  |
| Percentage of customers who use this branch and other Lloyds Bank branches                                                        | The proportion of Personal customers who have used this branch and have also used a different branch in a $12$ month period ending July $2024$ .                            |
| Percentage of customers who use this branch and<br>have also used other Lloyds Bank branches and<br>Internet Banking or called us | The proportion of customers who have used this branch and have also used other Lloyds Bank branches and Internet Banking or called us in a 6 month period ending July 2024. |
| Percentage of customers who use this branch and the Post Office®                                                                  | The proportion of Personal customers who have used this branch and have also used the Post Office $^{\circ}$ in a 12 month period ending July 2024.                         |
| Other branches nearby – distances                                                                                                 | Based on the road distance between the closing and next closest branches.  Source: Mapinfo – this software package measures distances between postcodes.                    |
| Cash machine distances                                                                                                            | Measured on a straight line basis between the postcode of the closing branch and the postcode of the cash machines.                                                         |
| This branch can be reached by public transport                                                                                    | There is public transport between the closing branch and the nearest branch, with a service at least every hour.                                                            |
| Vulnerable customers                                                                                                              | Someone who, due to their personal circumstances, is especially susceptible to detriment, particularly when a firm is not acting with appropriate levels of care.           |
| Broadband availability                                                                                                            | This shows broadband coverage is available in the location of the closing branch postcode.                                                                                  |