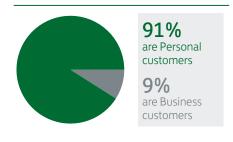

### Closing branch customers are already banking in other ways

53% of Personal customers

have also used other Lloyds Bank branches – in a 12 month period ending July 2024.

83%

have also used other Lloyds Bank branches, and Internet Banking or called us - in a 6 month period ending July 2024.