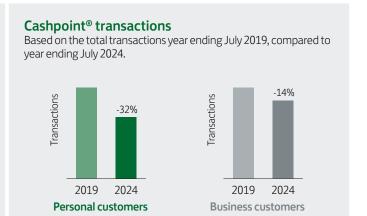

# How customers are using this branch

#### Type of customer

| When we use the term                                                                                                              | What this means                                                                                                                                                             |
|-----------------------------------------------------------------------------------------------------------------------------------|-----------------------------------------------------------------------------------------------------------------------------------------------------------------------------|
| Customers using the branch on a regular monthly basis                                                                             | The number of customers who transacted at the counter or IDM in 4 out of 6 months ending July 2024.                                                                         |
| Branch transactions                                                                                                               | Total transactions undertaken at the counter or IDM.                                                                                                                        |
| Branch transaction changes                                                                                                        | The percentage change in Personal or Business customer branch transactions: - year ending July 2019 compared to year ending July 2024.                                      |
| Cashpoint® transaction changes                                                                                                    | The percentage change in Personal or Business customer Cashpoint® transactions: - year ending July 2019 compared to year ending July 2024.                                  |
| Percentage of customers who use this branch and other Lloyds Bank branches                                                        | The proportion of Personal customers who have used this branch and have also used a different branch in a $12$ month period ending July $2024$ .                            |
| Percentage of customers who use this branch and<br>have also used other Lloyds Bank branches and<br>Internet Banking or called us | The proportion of customers who have used this branch and have also used other Lloyds Bank branches and Internet Banking or called us in a 6 month period ending July 2024. |
| Percentage of customers who use this branch and the Post Office®                                                                  | The proportion of Personal customers who have used this branch and have also used the Post Office $^{\circ}$ in a 12 month period ending July 2024.                         |
| Other branches nearby – distances                                                                                                 | Based on the road distance between the closing and next closest branches.  Source: Mapinfo – this software package measures distances between postcodes.                    |
| Cash machine distances                                                                                                            | Measured on a straight line basis between the postcode of the closing branch and the postcode of the cash machines.                                                         |
| This branch can be reached by public transport                                                                                    | There is public transport between the closing branch and the nearest branch, with a service at least every hour.                                                            |
| Vulnerable customers                                                                                                              | Someone who, due to their personal circumstances, is especially susceptible to detriment, particularly when a firm is not acting with appropriate levels of care.           |
| Broadband availability                                                                                                            | This shows broadband coverage is available in the location of the closing branch postcode.                                                                                  |