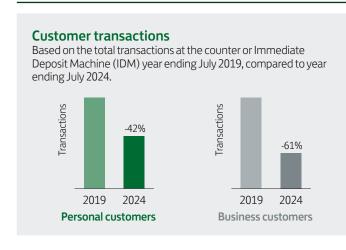

# **Customers using this branch**

#### Regular monthly branch usage

transacted at the counter or Immediate Deposit Machine (IDM) 4 months out of 6 months ending July 2024.