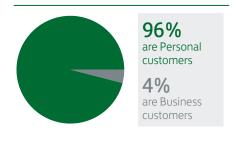

# How customers are using this branch

# 54% of Personal customers

have also used other Lloyds Bank branches – in a 12 month period ending July 2024.

# 43% of Personal customers

have used the closing branch and the Post Office® in a 12 month period ending July 2024.