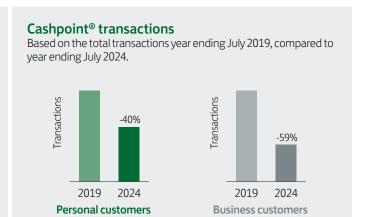

### Type of customer

| When we use the term                                                                                                              | What this means                                                                                                                                                             |
|-----------------------------------------------------------------------------------------------------------------------------------|-----------------------------------------------------------------------------------------------------------------------------------------------------------------------------|
| Customers using the branch on a regular monthly basis                                                                             | The number of customers who transacted at the counter or IDM in 4 out of 6 months ending July 2024.                                                                         |
| Branch transactions                                                                                                               | Total transactions undertaken at the counter or IDM.                                                                                                                        |
| Branch transaction changes                                                                                                        | The percentage change in Personal or Business customer branch transactions: - year ending July 2019 compared to year ending July 2024.                                      |
| Cashpoint® transaction changes                                                                                                    | The percentage change in Personal or Business customer Cashpoint® transactions: - year ending July 2019 compared to year ending July 2024.                                  |
| Percentage of customers who use this branch and other Lloyds Bank branches                                                        | The proportion of Personal customers who have used this branch and have also used a different branch in a $12$ month period ending July $2024$ .                            |
| Percentage of customers who use this branch and<br>have also used other Lloyds Bank branches and<br>Internet Banking or called us | The proportion of customers who have used this branch and have also used other Lloyds Bank branches and Internet Banking or called us in a 6 month period ending July 2024. |
| Percentage of customers who use this branch and the Post Office®                                                                  | The proportion of Personal customers who have used this branch and have also used the Post Office $^{\circ}$ in a 12 month period ending July 2024.                         |
| Other branches nearby – distances                                                                                                 | Based on the road distance between the closing and next closest branches.  Source: Mapinfo – this software package measures distances between postcodes.                    |
| Cash machine distances                                                                                                            | Measured on a straight line basis between the postcode of the closing branch and the postcode of the cash machines.                                                         |
| This branch can be reached by public transport                                                                                    | There is public transport between the closing branch and the nearest branch, with a service at least every hour.                                                            |
| Vulnerable customers                                                                                                              | Someone who, due to their personal circumstances, is especially susceptible to detriment, particularly when a firm is not acting with appropriate levels of care.           |
| Broadband availability                                                                                                            | This shows broadband coverage is available in the location of the closing branch postcode.                                                                                  |