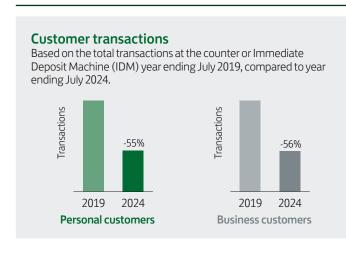

## **Customers using this branch**

### Regular monthly branch usage

# customers

transacted at the counter or Immediate Deposit Machine (IDM) 4 months out of 6 months ending July 2024.

### Type of customer

| When we use the term                                                                                                              | What this means                                                                                                                                                             |
|-----------------------------------------------------------------------------------------------------------------------------------|-----------------------------------------------------------------------------------------------------------------------------------------------------------------------------|
| Customers using the branch on a regular monthly basis                                                                             | The number of customers who transacted at the counter or IDM in 4 out of 6 months ending July 2024.                                                                         |
| Branch transactions                                                                                                               | Total transactions undertaken at the counter or IDM.                                                                                                                        |
| Branch transaction changes                                                                                                        | The percentage change in Personal or Business customer branch transactions: - year ending July 2019 compared to year ending July 2024.                                      |
| Cashpoint® transaction changes                                                                                                    | The percentage change in Personal or Business customer Cashpoint® transactions: - year ending July 2019 compared to year ending July 2024.                                  |
| Percentage of customers who use this branch and other Lloyds Bank branches                                                        | The proportion of Personal customers who have used this branch and have also used a different branch in a $12$ month period ending July $2024$ .                            |
| Percentage of customers who use this branch and<br>have also used other Lloyds Bank branches and<br>Internet Banking or called us | The proportion of customers who have used this branch and have also used other Lloyds Bank branches and Internet Banking or called us in a 6 month period ending July 2024. |
| Percentage of customers who use this branch and the Post Office®                                                                  | The proportion of Personal customers who have used this branch and have also used the Post Office $^{\circ}$ in a 12 month period ending July 2024.                         |
| Other branches nearby – distances                                                                                                 | Based on the road distance between the closing and next closest branches.  Source: Mapinfo – this software package measures distances between postcodes.                    |
| Cash machine distances                                                                                                            | Measured on a straight line basis between the postcode of the closing branch and the postcode of the cash machines.                                                         |
| This branch can be reached by public transport                                                                                    | There is public transport between the closing branch and the nearest branch, with a service at least every hour.                                                            |
| Vulnerable customers                                                                                                              | Someone who, due to their personal circumstances, is especially susceptible to detriment, particularly when a firm is not acting with appropriate levels of care.           |
| Broadband availability                                                                                                            | This shows broadband coverage is available in the location of the closing branch postcode.                                                                                  |