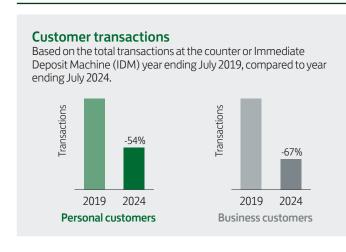

# **Customers using this branch**

#### Type of customer

| When we use the term                                                                                                              | What this means                                                                                                                                                             |
|-----------------------------------------------------------------------------------------------------------------------------------|-----------------------------------------------------------------------------------------------------------------------------------------------------------------------------|
| Customers using the branch on a regular monthly basis                                                                             | The number of customers who transacted at the counter or IDM in 4 out of 6 months ending July 2024.                                                                         |
| Branch transactions                                                                                                               | Total transactions undertaken at the counter or IDM.                                                                                                                        |
| Branch transaction changes                                                                                                        | The percentage change in Personal or Business customer branch transactions: - year ending July 2019 compared to year ending July 2024.                                      |
| Cashpoint® transaction changes                                                                                                    | The percentage change in Personal or Business customer Cashpoint® transactions: - year ending July 2019 compared to year ending July 2024.                                  |
| Percentage of customers who use this branch and other Lloyds Bank branches                                                        | The proportion of Personal customers who have used this branch and have also used a different branch in a $12$ month period ending July $2024$ .                            |
| Percentage of customers who use this branch and<br>have also used other Lloyds Bank branches and<br>Internet Banking or called us | The proportion of customers who have used this branch and have also used other Lloyds Bank branches and Internet Banking or called us in a 6 month period ending July 2024. |
| Percentage of customers who use this branch and the Post Office®                                                                  | The proportion of Personal customers who have used this branch and have also used the Post Office $^{\circ}$ in a 12 month period ending July 2024.                         |
| Other branches nearby – distances                                                                                                 | Based on the road distance between the closing and next closest branches.  Source: Mapinfo – this software package measures distances between postcodes.                    |
| Cash machine distances                                                                                                            | Measured on a straight line basis between the postcode of the closing branch and the postcode of the cash machines.                                                         |
| This branch can be reached by public transport                                                                                    | There is public transport between the closing branch and the nearest branch, with a service at least every hour.                                                            |
| Vulnerable customers                                                                                                              | Someone who, due to their personal circumstances, is especially susceptible to detriment, particularly when a firm is not acting with appropriate levels of care.           |
| Broadband availability                                                                                                            | This shows broadband coverage is available in the location of the closing branch postcode.                                                                                  |