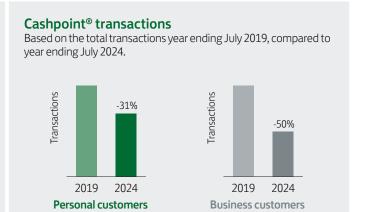

#### Type of customer

| When we use the term                                                                                                              | What this means                                                                                                                                                             |
|-----------------------------------------------------------------------------------------------------------------------------------|-----------------------------------------------------------------------------------------------------------------------------------------------------------------------------|
| Customers using the branch on a regular monthly basis                                                                             | The number of customers who transacted at the counter or IDM in 4 out of 6 months ending July 2024.                                                                         |
| Branch transactions                                                                                                               | Total transactions undertaken at the counter or IDM.                                                                                                                        |
| Branch transaction changes                                                                                                        | The percentage change in Personal or Business customer branch transactions: - year ending July 2019 compared to year ending July 2024.                                      |
| Cashpoint® transaction changes                                                                                                    | The percentage change in Personal or Business customer Cashpoint® transactions: - year ending July 2019 compared to year ending July 2024.                                  |
| Percentage of customers who use this branch and other Lloyds Bank branches                                                        | The proportion of Personal customers who have used this branch and have also used a different branch in a $12$ month period ending July $2024$ .                            |
| Percentage of customers who use this branch and<br>have also used other Lloyds Bank branches and<br>Internet Banking or called us | The proportion of customers who have used this branch and have also used other Lloyds Bank branches and Internet Banking or called us in a 6 month period ending July 2024. |
| Percentage of customers who use this branch and the Post Office®                                                                  | The proportion of Personal customers who have used this branch and have also used the Post Office $^{\circ}$ in a 12 month period ending July 2024.                         |
| Other branches nearby – distances                                                                                                 | Based on the road distance between the closing and next closest branches.  Source: Mapinfo – this software package measures distances between postcodes.                    |
| Cash machine distances                                                                                                            | Measured on a straight line basis between the postcode of the closing branch and the postcode of the cash machines.                                                         |
| This branch can be reached by public transport                                                                                    | There is public transport between the closing branch and the nearest branch, with a service at least every hour.                                                            |
| Vulnerable customers                                                                                                              | Someone who, due to their personal circumstances, is especially susceptible to detriment, particularly when a firm is not acting with appropriate levels of care.           |
| Broadband availability                                                                                                            | This shows broadband coverage is available in the location of the closing branch postcode.                                                                                  |