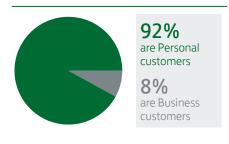

### Closing branch customers are already banking in other ways

37% of Personal customers

have also used other Lloyds Bank branches – in a 12 month period ending July 2024.

83%

have also used other Lloyds Bank branches, and Internet Banking or called us - in a 6 month period ending July 2024.

33% of Personal customers

have used the closing branch and the Post Office® in a 12 month period ending July 2024.