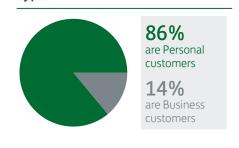

ow customers are using this branch







### Closing branch customers are already banking in other ways

### 39% of Personal customers

have also used other Lloyds Bank branches – in a 12 month period ending July 2024.

# 78%

have also used other Lloyds Bank branches, and Internet Banking or called us - in a 6 month period ending July 2024.

### 38% of Personal customers

have used the closing branch and the Post Office® in a 12 month period ending July 2024.



### **Customers using this branch**

#### Regular monthly branch usage

## customers

transacted at the counter or Immediate Deposit Machine (IDM) 4 months out of 6 months ending July 2024.

#### Age of Personal customers

| > | 3%  |
|---|-----|
| > | 13% |
| > | 18% |
| > | 41% |
| > | 25% |
|   | >   |

#### Type of customer



| When we use the term                                                                                                              | What this means                                                                                                                                                             |
|-----------------------------------------------------------------------------------------------------------------------------------|-----------------------------------------------------------------------------------------------------------------------------------------------------------------------------|
| Customers using the branch on a regular monthly basis                                                                             | The number of customers who transacted at the co