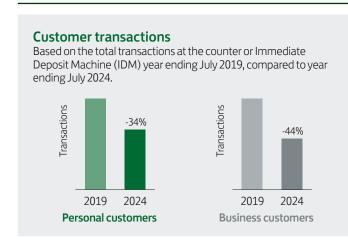

## customers

transacted at the counter or Immediate Deposit Machine (IDM) 4 months out of 6 months ending July 2024.

#### Type of customer

| When we use the term                                                                                                              | What this means                                                                                                                                                             |
|-----------------------------------------------------------------------------------------------------------------------------------|-----------------------------------------------------------------------------------------------------------------------------------------------------------------------------|
| Customers using the branch on a regular monthly basis                                                                             | The number of customers who transacted at the counter or IDM in 4 out of 6 months ending July 2024.                                                                         |
| Branch transactions                                                                                                               | Total transactions undertaken at the counter or IDM.                                                                                                                        |
| Branch transaction changes                                                                                                        | The percentage change in Personal or Business customer branch transactions: - year ending July 2019 compared to year ending July 2024.                                      |
| Cashpoint® transaction changes                                                                                                    | The percentage change in Personal or Business customer Cashpoint® transactions: -year ending July 2019 compared to year ending July 2024.                                   |
| Percentage of customers who use this branch and other Lloyds Bank branches                                                        | The proportion of Personal customers who have used this branch and have also used a different branch in a $12$ month period ending July $2024$ .                            |
| Percentage of customers who use this branch and<br>have also used other Lloyds Bank branches and<br>Internet Banking or called us | The proportion of customers who have used this branch and have also used other Lloyds Bank branches and Internet Banking or called us in a 6 month period ending July 2024. |
| Percentage of customers who use this branch and the Post Office®                                                                  | The proportion of Personal customers who have used this branch and have also used the Post Office $^{\circ}$ in a 12 month period ending July 2024.                         |
| Other branches nearby – distances                                                                                                 | Based on the road distance between the closing and next closest branches.                                                                                                   |
| Cash machine distances                                                                                                            | Measured on a straight line basis between the postcode of the closing branch and the postcode of the cash machines.                                                         |
| This branch can be reached by public transport                                                                                    | There is public transport between the closing branch and the nearest branch, with a service at least every hour.                                                            |
| Vulnerable customers                                                                                                              | Someone who, due to their personal circumstances, is especially susceptible to detriment, particularly when a firm is not acting with appropriate levels of care.           |
| Broadband availability                                                                                                            | This shows broadband coverage is available in the location of the closing branch postcode.                                                                                  |