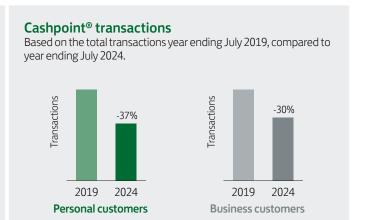

#### Type of customer

| When we use the term                                                                                                              | What this means                                                                                                                                                             |
|-----------------------------------------------------------------------------------------------------------------------------------|-----------------------------------------------------------------------------------------------------------------------------------------------------------------------------|
| Customers using the branch on a regular monthly basis                                                                             | The number of customers who transacted at the counter or IDM in 4 out of 6 months ending July 2024.                                                                         |
| Branch transactions                                                                                                               | Total transactions undertaken at the counter or IDM.                                                                                                                        |
| Branch transaction changes                                                                                                        | The percentage change in Personal or Business customer branch transactions: - year ending July 2019 compared to year ending July 2024.                                      |
| Cashpoint® transaction changes                                                                                                    | The percentage change in Personal or Business customer Cashpoint® transactions: -year ending July 2019 compared to year ending July 2024.                                   |
| Percentage of customers who use this branch and other Lloyds Bank branches                                                        | The proportion of Personal customers who have used this branch and have also used a different branch in a $12$ month period ending July $2024$ .                            |
| Percentage of customers who use this branch and<br>have also used other Lloyds Bank branches and<br>Internet Banking or called us | The proportion of customers who have used this branch and have also used other Lloyds Bank branches and Internet Banking or called us in a 6 month period ending July 2024. |
| Percentage of customers who use this branch and the Post Office®                                                                  | The proportion of Personal customers who have used this branch and have also used the Post Office $^{\circ}$ in a 12 month period ending July 2024.                         |
| Other branches nearby – distances                                                                                                 | Based on the road distance between the closing and next closest branches.                                                                                                   |
| Cash machine distances                                                                                                            | Measured on a straight line basis between the postcode of the closing branch and the postcode of the cash machines.                                                         |
| This branch can be reached by public transport                                                                                    | There is public transport between the closing branch and the nearest branch, with a service at least every hour.                                                            |
| Vulnerable customers                                                                                                              | Someone who, due to their personal circumstances, is especially susceptible to detriment, particularly when a firm is not acting with appropriate levels of care.           |
| Broadband availability                                                                                                            | This shows broadband coverage is available in the location of the closing branch postcode.                                                                                  |