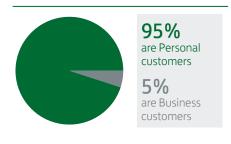

### **Customers using this branch**

#### Regular monthly branch usage

# customers

transacted at the counter or Immediate Deposit Machine (IDM) 4 months out of 6 months ending July 2024.

#### Age of Personal customers

| < 18  | > | 1%  |
|-------|---|-----|
| 18-34 | > | 32% |
| 35-54 | > | 38% |
| 55-74 | > | 21% |
| 75+   | > | 8%  |