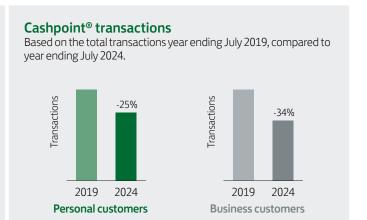

#### Type of customer

| When we use the term                                                                                                              | What this means                                                                                                                                                             |
|-----------------------------------------------------------------------------------------------------------------------------------|-----------------------------------------------------------------------------------------------------------------------------------------------------------------------------|
| Customers using the branch on a regular monthly basis                                                                             | The number of customers who transacted at the counter or IDM in 4 out of 6 months ending July 2024.                                                                         |
| Branch transactions                                                                                                               | Total transactions undertaken at the counter or IDM.                                                                                                                        |
| Branch transaction changes                                                                                                        | The percentage change in Personal or Business customer branch transactions: - year ending July 2019 compared to year ending July 2024.                                      |
| Cashpoint® transaction changes                                                                                                    | The percentage change in Personal or Business customer Cashpoint® transactions: - year ending July 2019 compared to year ending July 2024.                                  |
| Percentage of customers who use this branch and other Lloyds Bank branches                                                        | The proportion of Personal customers who have used this branch and have also used a different branch in a $12$ month period ending July $2024$ .                            |
| Percentage of customers who use this branch and<br>have also used other Lloyds Bank branches and<br>Internet Banking or called us | The proportion of customers who have used this branch and have also used other Lloyds Bank branches and Internet Banking or called us in a 6 month period ending July 2024. |
| Percentage of customers who use this branch and the Post Office®                                                                  | The proportion of Personal customers who have used this branch and have also used the Post Office $^{\circ}$ in a 12 month period ending July 2024.                         |
| Other branches nearby – distances                                                                                                 | Based on the road distance between the closing and next closest branches.  Source: Mapinfo – this software package measures distances between postcodes.                    |
| Cash machine distances                                                                                                            | Measured on a straight line basis between the postcode of the closing branch and the postcode of the cash machines.                                                         |
| This branch can be reached by public transport                                                                                    | There is public transport between the closing branch and the nearest branch, with a service at least every hour.                                                            |
| Vulnerable customers                                                                                                              | Someone who, due to their personal circumstances, is especially susceptible to detriment, particularly when a firm is not acting with appropriate levels of care.           |
| Broadband availability                                                                                                            | This shows broadband coverage is available in the location of the closing branch postcode.                                                                                  |