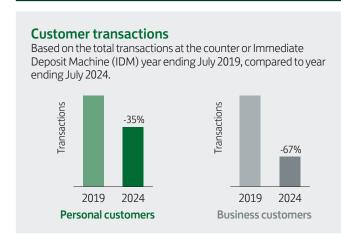

# customers

transacted at the counter or Immediate Deposit Machine (IDM) 4 months out of 6 months ending July 2024.