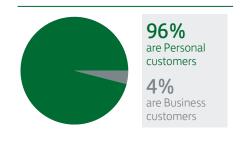

# How customers are using this branch

### Type of customer

| When we use the term                                                                                                              | What this means                                                                                                                                                             |
|-----------------------------------------------------------------------------------------------------------------------------------|-----------------------------------------------------------------------------------------------------------------------------------------------------------------------------|
| Customers using the branch on a regular monthly basis                                                                             | The number of customers who transacted at the counter or IDM in 4 out of 6 months ending July 2024.                                                                         |
| Branch transactions                                                                                                               | Total transactions undertaken at the counter or IDM.                                                                                                                        |
| Branch transaction changes                                                                                                        | The percentage change in Personal or Business customer branch transactions: - year ending July 2019 compared to year ending July 2024.                                      |
| Cashpoint® transaction changes                                                                                                    | The percentage change in Personal or Business customer Cashpoint® transactions: - year ending July 2019 compared to year ending July 2024.                                  |
| Percentage of customers who use this branch and other Lloyds Bank branches                                                        | The proportion of Personal customers who have used this branch and have also used a different branch in a $12$ month period ending July $2024$ .                            |
| Percentage of customers who use this branch and<br>have also used other Lloyds Bank branches and<br>Internet Banking or called us | The proportion of customers who have used this branch and have also used other Lloyds Bank branches and Internet Banking or called us in a 6 month period ending July 2024. |
| Percentage of customers who use this branch and the Post Office®                                                                  | The proportion of Personal customers who have used this branch and have also used the Post Office $^{\circ}$ in a 12 month period ending July 2024.                         |
| Other branches nearby – distances                                                                                                 | Based on the road distance between the closing and next closest branches.  Source: Mapinfo – this software package measures distances between postcodes.                    |
| Cash machine distances                                                                                                            | Measured on a straight line basis between the postcode of the closing branch and the postcode of the cash machines.                                                         |
| This branch can be reached by public transport                                                                                    | There is public transport between the closing branch and the nearest branch, with a service at least every hour.                                                            |
| Vulnerable customers                                                                                                              | Someone who, due to their personal circumstances, is especially susceptible to detriment, particularly when a firm is not acting with appropriate levels of care.           |
| Broadband availability                                                                                                            | This shows broadband coverage is available in the location of the closing branch postcode.                                                                                  |