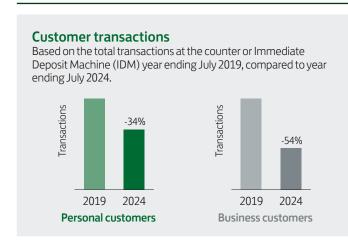

### **Customers using this branch**

### Regular monthly branch usage

# customers

transacted at the counter or Immediate Deposit Machine (IDM) 4 months out of 6 months ending July 2024.