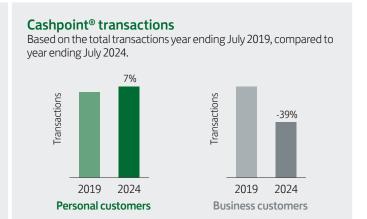

# How customers are using this branch

### Type of customer

| When we use the term                                                                                                              | What this means                                                                                                                                                             |
|-----------------------------------------------------------------------------------------------------------------------------------|-----------------------------------------------------------------------------------------------------------------------------------------------------------------------------|
| Customers using the branch on a regular monthly basis                                                                             | The number of customers who transacted at the counter or IDM in 4 out of 6 months ending July 2024.                                                                         |
| Branch transactions                                                                                                               | Total transactions undertaken at the counter or IDM.                                                                                                                        |
| Branch transaction changes                                                                                                        | The percentage change in Personal or Business customer branch transactions: - year ending July 2019 compared to year ending July 2024.                                      |
| Cashpoint® transaction changes                                                                                                    | The percentage change in Personal or Business customer Cashpoint® transactions: - year ending July 2019 compared to year ending July 2024.                                  |
| Percentage of customers who use this branch and other Lloyds Bank branches                                                        | The proportion of Personal customers who have used this branch and have also used a different branch in a $12$ month period ending July $2024$ .                            |
| Percentage of customers who use this branch and<br>have also used other Lloyds Bank branches and<br>Internet Banking or called us | The proportion of customers who have used this branch and have also used other Lloyds Bank branches and Internet Banking or called us in a 6 month period ending July 2024. |
| Percentage of customers who use this branch and the Post Office®                                                                  | The proportion of Personal customers who have used this branch and have also used the Post Office $^{\circ}$ in a 12 month period ending July 2024.                         |
| Other branches nearby – distances                                                                                                 | Based on the road distance between the closing and next closest branches.  Source: Mapinfo – this software package measures distances between postcodes.                    |
| Cash machine distances                                                                                                            | Measured on a straight line basis between the postcode of the closing branch and the postcode of the cash machines.                                                         |
| This branch can be reached by public transport                                                                                    | There is public transport between the closing branch and the nearest branch, with a service at least every hour.                                                            |
| Vulnerable customers                                                                                                              | Someone who, due to their personal circumstances, is especially susceptible to detriment, particularly when a firm is not acting with appropriate levels of care.           |
| Broadband availability                                                                                                            | This shows broadband coverage is available in the location of the closing branch postcode.                                                                                  |