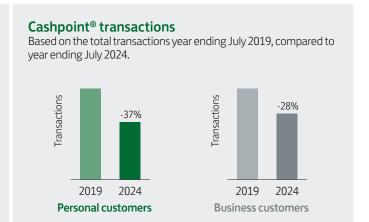

### Type of customer

| When we use the term                                                                                                              | What this means                                                                                                                                                             |
|-----------------------------------------------------------------------------------------------------------------------------------|-----------------------------------------------------------------------------------------------------------------------------------------------------------------------------|
| Customers using the branch on a regular monthly basis                                                                             | The number of customers who transacted at the counter or IDM in 4 out of 6 months ending July 2024.                                                                         |
| Branch transactions                                                                                                               | Total transactions undertaken at the counter or IDM.                                                                                                                        |
| Branch transaction changes                                                                                                        | The percentage change in Personal or Business customer branch transactions: - year ending July 2019 compared to year ending July 2024.                                      |
| Cashpoint® transaction changes                                                                                                    | The percentage change in Personal or Business customer Cashpoint® transactions: - year ending July 2019 compared to year ending July 2024.                                  |
| Percentage of customers who use this branch and other Lloyds Bank branches                                                        | The proportion of Personal customers who have used this branch and have also used a different branch in a $12$ month period ending July $2024$ .                            |
| Percentage of customers who use this branch and<br>have also used other Lloyds Bank branches and<br>Internet Banking or called us | The proportion of customers who have used this branch and have also used other Lloyds Bank branches and Internet Banking or called us in a 6 month period ending July 2024. |
| Percentage of customers who use this branch and the Post Office®                                                                  | The proportion of Personal customers who have used this branch and have also used the Post Office $^{\circ}$ in a 12 month period ending July 2024.                         |
| Other branches nearby – distances                                                                                                 | Based on the road distance between the closing and next closest branches.  Source: Mapinfo – this software package measures distances between postcodes.                    |
| Cash machine distances                                                                                                            | Measured on a straight line basis between the postcode of the closing branch and the postcode of the cash machines.                                                         |
| This branch can be reached by public transport                                                                                    | There is public transport between the closing branch and the nearest branch, with a service at least every hour.                                                            |
| Vulnerable customers                                                                                                              | Someone who, due to their personal circumstances, is especially susceptible to detriment, particularly when a firm is not acting with appropriate levels of care.           |
| Broadband availability                                                                                                            | This shows broadband coverage is available in the location of the closing branch postcode.                                                                                  |