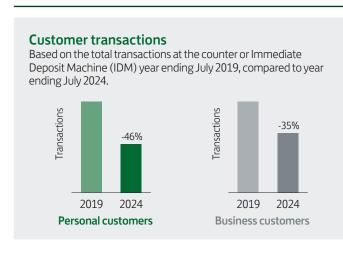

# customers

transacted at the counter or Immediate Deposit Machine (IDM) 4 months out of 6 months ending July 2024.

### Type of customer

| When we use the term                                                                                                              | What this means                                                                                                                                                             |
|-----------------------------------------------------------------------------------------------------------------------------------|-----------------------------------------------------------------------------------------------------------------------------------------------------------------------------|
| Customers using the branch on a regular monthly basis                                                                             | The number of customers who transacted at the counter or IDM in 4 out of 6 months ending July 2024.                                                                         |
| Branch transactions                                                                                                               | Total transactions undertaken at the counter or IDM.                                                                                                                        |
| Branch transaction changes                                                                                                        | The percentage change in Personal or Business customer branch transactions: - year ending July 2019 compared to year ending July 2024.                                      |
| Cashpoint® transaction changes                                                                                                    | The percentage change in Personal or Business customer Cashpoint® transactions: - year ending July 2019 compared to year ending July 2024.                                  |
| Percentage of customers who use this branch and other Lloyds Bank branches                                                        | The proportion of Personal customers who have used this branch and have also used a different branch in a $12$ month period ending July $2024$ .                            |
| Percentage of customers who use this branch and<br>have also used other Lloyds Bank branches and<br>Internet Banking or called us | The proportion of customers who have used this branch and have also used other Lloyds Bank branches and Internet Banking or called us in a 6 month period ending July 2024. |
| Percentage of customers who use this branch and the Post Office®                                                                  | The proportion of Personal customers who have used this branch and have also used the Post Office $^{\circ}$ in a 12 month period ending July 2024.                         |
| Other branches nearby – distances                                                                                                 | Based on the road distance between the closing and next closest branches.  Source: Mapinfo – this software package measures distances between postcodes.                    |
| Cash machine distances                                                                                                            | Measured on a straight line basis between the postcode of the closing branch and the postcode of the cash machines.                                                         |
| This branch can be reached by public transport                                                                                    | There is public transport between the closing branch and the nearest branch, with a service at least every hour.                                                            |
| Vulnerable customers                                                                                                              | Someone who, due to their personal circumstances, is especially susceptible to detriment, particularly when a firm is not acting with appropriate levels of care.           |
| Broadband availability                                                                                                            | This shows broadband coverage is available in the location of the closing branch postcode.                                                                                  |