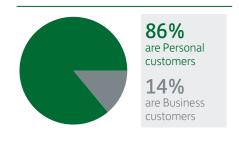

# How customers are using this branch

### Closing branch customers are already banking in other ways

# 33% of Personal customers

have also used other Lloyds Bank branches – in a 12 month period ending July 2024.

have also used other Lloyds Bank branches, and Internet Banking or called us - in a 6 month period ending July 2024.