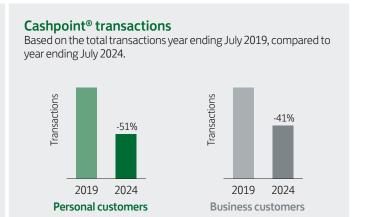

#### Type of customer

| When we use the term                                                                                                              | What this means                                                                                                                                                             |
|-----------------------------------------------------------------------------------------------------------------------------------|-----------------------------------------------------------------------------------------------------------------------------------------------------------------------------|
| Customers using the branch on a regular monthly basis                                                                             | The number of customers who transacted at the counter or IDM in 4 out of 6 months ending July 2024.                                                                         |
| Branch transactions                                                                                                               | Total transactions undertaken at the counter or IDM.                                                                                                                        |
| Branch transaction changes                                                                                                        | The percentage change in Personal or Business customer branch transactions: - year ending July 2019 compared to year ending July 2024.                                      |
| Cashpoint® transaction changes                                                                                                    | The percentage change in Personal or Business customer Cashpoint® transactions: -year ending July 2019 compared to year ending July 2024.                                   |
| Percentage of customers who use this branch and other Lloyds Bank branches                                                        | The proportion of Personal customers who have used this branch and have also used a different branch in a $12$ month period ending July $2024$ .                            |
| Percentage of customers who use this branch and<br>have also used other Lloyds Bank branches and<br>Internet Banking or called us | The proportion of customers who have used this branch and have also used other Lloyds Bank branches and Internet Banking or called us in a 6 month period ending July 2024. |
| Percentage of customers who use this branch and the Post Office®                                                                  | The proportion of Personal customers who have used this branch and have also used the Post Office $^{\circ}$ in a 12 month period ending July 2024.                         |
| Other branches nearby – distances                                                                                                 | Based on the road distance between the closing and next closest branches.                                                                                                   |
| Cash machine distances                                                                                                            | Measured on a straight line basis between the postcode of the closing branch and the postcode of the cash machines.                                                         |
| This branch can be reached by public transport                                                                                    | There is public transport between the closing branch and the nearest branch, with a service at least every hour.                                                            |
| Vulnerable customers                                                                                                              | Someone who, due to their personal circumstances, is especially susceptible to detriment, particularly when a firm is not acting with appropriate levels of care.           |
| Broadband availability                                                                                                            | This shows broadband coverage is available in the location of the closing branch postcode.                                                                                  |