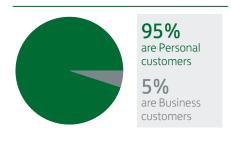

#### Age of Personal customers

| < 18  | > | 4%  |
|-------|---|-----|
| 18-34 | > | 24% |
| 35-54 | > | 32% |
| 55-74 | > | 28% |
| 75+   | > | 12% |
|       |   |     |