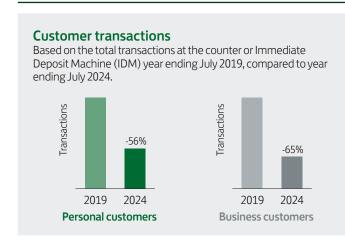

#### Type of customer

| When we use the term                                                                                                              | What this means                                                                                                                                                             |
|-----------------------------------------------------------------------------------------------------------------------------------|-----------------------------------------------------------------------------------------------------------------------------------------------------------------------------|
| Customers using the branch on a regular monthly basis                                                                             | The number of customers who transacted at the counter or IDM in 4 out of 6 months ending July 2024.                                                                         |
| Branch transactions                                                                                                               | Total transactions undertaken at the counter or IDM.                                                                                                                        |
| Branch transaction changes                                                                                                        | The percentage change in Personal or Business customer branch transactions: - year ending July 2019 compared to year ending July 2024.                                      |
| Cashpoint® transaction changes                                                                                                    | The percentage change in Personal or Business customer Cashpoint® transactions: -year ending July 2019 compared to year ending July 2024.                                   |
| Percentage of customers who use this branch and other Lloyds Bank branches                                                        | The proportion of Personal customers who have used this branch and have also used a different branch in a $12$ month period ending July $2024$ .                            |
| Percentage of customers who use this branch and<br>have also used other Lloyds Bank branches and<br>Internet Banking or called us | The proportion of customers who have used this branch and have also used other Lloyds Bank branches and Internet Banking or called us in a 6 month period ending July 2024. |
| Percentage of customers who use this branch and the Post Office®                                                                  | The proportion of Personal customers who have used this branch and have also used the Post Office $^{\circ}$ in a 12 month period ending July 2024.                         |
| Other branches nearby – distances                                                                                                 | Based on the road distance between the closing and next closest branches.                                                                                                   |
| Cash machine distances                                                                                                            | Measured on a straight line basis between the postcode of the closing branch and the postcode of the cash machines.                                                         |
| This branch can be reached by public transport                                                                                    | There is public transport between the closing branch and the nearest branch, with a service at least every hour.                                                            |
| Vulnerable customers                                                                                                              | Someone who, due to their personal circumstances, is especially susceptible to detriment, particularly when a firm is not acting with appropriate levels of care.           |
| Broadband availability                                                                                                            | This shows broadband coverage is available in the location of the closing branch postcode.                                                                                  |