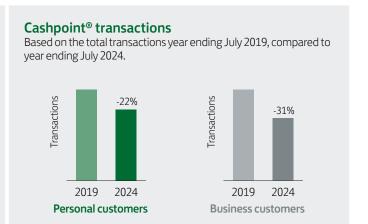

### Type of customer

| When we use the term                                                                                                              | What this means                                                                                                                                                             |  |  |  |
|-----------------------------------------------------------------------------------------------------------------------------------|-----------------------------------------------------------------------------------------------------------------------------------------------------------------------------|--|--|--|
| Customers using the branch on a regular monthly basis                                                                             | The number of customers who transacted at the counter or IDM in 4 out of 6 months ending July 2024.                                                                         |  |  |  |
| Branch transactions                                                                                                               | Total transactions undertaken at the counter or IDM.                                                                                                                        |  |  |  |
| Branch transaction changes                                                                                                        | The percentage change in Personal or Business customer branch transactions: - year ending July 2019 compared to year ending July 2024.                                      |  |  |  |
| Cashpoint® transaction changes                                                                                                    | The percentage change in Personal or Business customer Cashpoint® transactions: - year ending July 2019 compared to year ending July 2024.                                  |  |  |  |
| Percentage of customers who use this branch and other Lloyds Bank branches                                                        | The proportion of Personal customers who have used this branch and have also used a different branch in a $12$ month period ending July $2024$ .                            |  |  |  |
| Percentage of customers who use this branch and<br>have also used other Lloyds Bank branches and<br>Internet Banking or called us | The proportion of customers who have used this branch and have also used other Lloyds Bank branches and Internet Banking or called us in a 6 month period ending July 2024. |  |  |  |
| Percentage of customers who use this branch and the Post Office®                                                                  | The proportion of Personal customers who have used this branch and have also used the Post Office $^{\circ}$ in a 12 month period ending July 2024.                         |  |  |  |
| Other branches nearby – distances                                                                                                 | Based on the road distance between the closing and next closest branches.  Source: Mapinfo – this software package measures distances between postcodes.                    |  |  |  |
| Cash machine distances                                                                                                            | Measured on a straight line basis between the postcode of the closing branch and the postcode of the cash machines.                                                         |  |  |  |
| This branch can be reached by public transport                                                                                    | There is public transport between the closing branch and the nearest branch, with a service at least every hour.                                                            |  |  |  |
| Vulnerable customers                                                                                                              | Someone who, due to their personal circumstances, is especially susceptible to detriment, particularly when a firm is not acting with appropriate levels of care.           |  |  |  |
| Broadband availability                                                                                                            | This shows broadband coverage is available in the location of the closing branch postcode.                                                                                  |  |  |  |