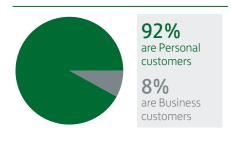

## **Customers using this branch**

### Regular monthly branch usage

# customers

transacted at the counter or Immediate Deposit Machine (IDM) 4 months out of 6 months ending July 2024.