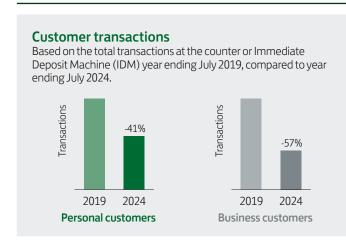

### Regular monthly branch usage

# customers

transacted at the counter or Immediate Deposit Machine (IDM) 4 months out of 6 months ending July 2024.

### Type of customer

| When we use the term                                                                                                              | What this means                                                                                                                                                             |  |  |  |
|-----------------------------------------------------------------------------------------------------------------------------------|-----------------------------------------------------------------------------------------------------------------------------------------------------------------------------|--|--|--|
| Customers using the branch on a regular monthly basis                                                                             | The number of customers who transacted at the counter or IDM in 4 out of 6 months ending July 2024.                                                                         |  |  |  |
| Branch transactions                                                                                                               | Total transactions undertaken at the counter or IDM.                                                                                                                        |  |  |  |
| Branch transaction changes                                                                                                        | The percentage change in Personal or Business customer branch transactions: - year ending July 2019 compared to year ending July 2024.                                      |  |  |  |
| Cashpoint® transaction changes                                                                                                    | The percentage change in Personal or Business customer Cashpoint® transactions: - year ending July 2019 compared to year ending July 2024.                                  |  |  |  |
| Percentage of customers who use this branch and other Lloyds Bank branches                                                        | The proportion of Personal customers who have used this branch and have also used a different branch in a $12$ month period ending July $2024$ .                            |  |  |  |
| Percentage of customers who use this branch and<br>have also used other Lloyds Bank branches and<br>Internet Banking or called us | The proportion of customers who have used this branch and have also used other Lloyds Bank branches and Internet Banking or called us in a 6 month period ending July 2024. |  |  |  |
| Percentage of customers who use this branch and the Post Office®                                                                  | The proportion of Personal customers who have used this branch and have also used the Post Office $^{\circ}$ in a 12 month period ending July 2024.                         |  |  |  |
| Other branches nearby – distances                                                                                                 | Based on the road distance between the closing and next closest branches.  Source: Mapinfo – this software package measures distances between postcodes.                    |  |  |  |
| Cash machine distances                                                                                                            | Measured on a straight line basis between the postcode of the closing branch and the postcode of the cash machines.                                                         |  |  |  |
| This branch can be reached by public transport                                                                                    | There is public transport between the closing branch and the nearest branch, with a service at least every hour.                                                            |  |  |  |
| Vulnerable customers                                                                                                              | Someone who, due to their personal circumstances, is especially susceptible to detriment, particularly when a firm is not acting with appropriate levels of care.           |  |  |  |
| Broadband availability                                                                                                            | This shows broadband coverage is available in the location of the closing branch postcode.                                                                                  |  |  |  |